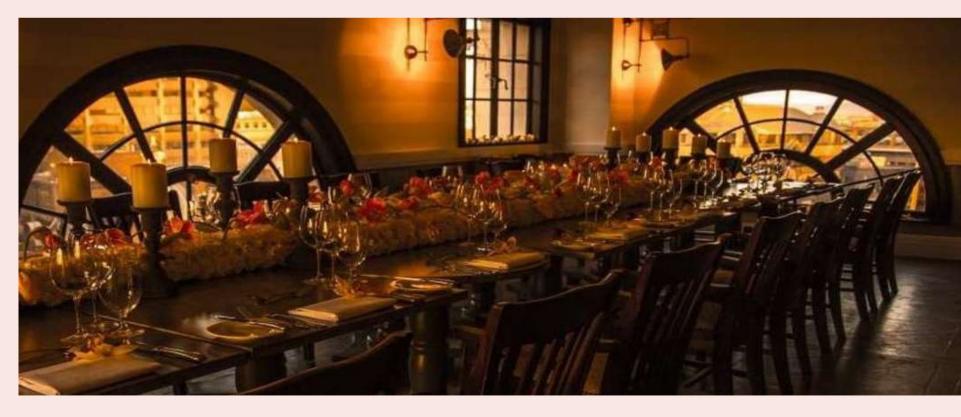

# HONEY RESTAURANT

Our 6th-floor restaurant is a nod to our banking past with bowler hat displays, green glass wall lamps, and typewriters adorned on the walls. Our menus and cocktails reflect the building's Art Deco heritage and are sourced from local suppliers. We have created a restaurant with an atmosphere, a menu with a bit of bite, and a name to get you thinking sweet thoughts, our extensive wine list and not forgetting some delicious views too.

SOCIAL & CORPORATE EVENTS Suitable for groups of 9 or more guests, subject to a room hire fee of £1,500 for the exclusive use of Honey Restaurant or £1,000 for semi-private room hire.