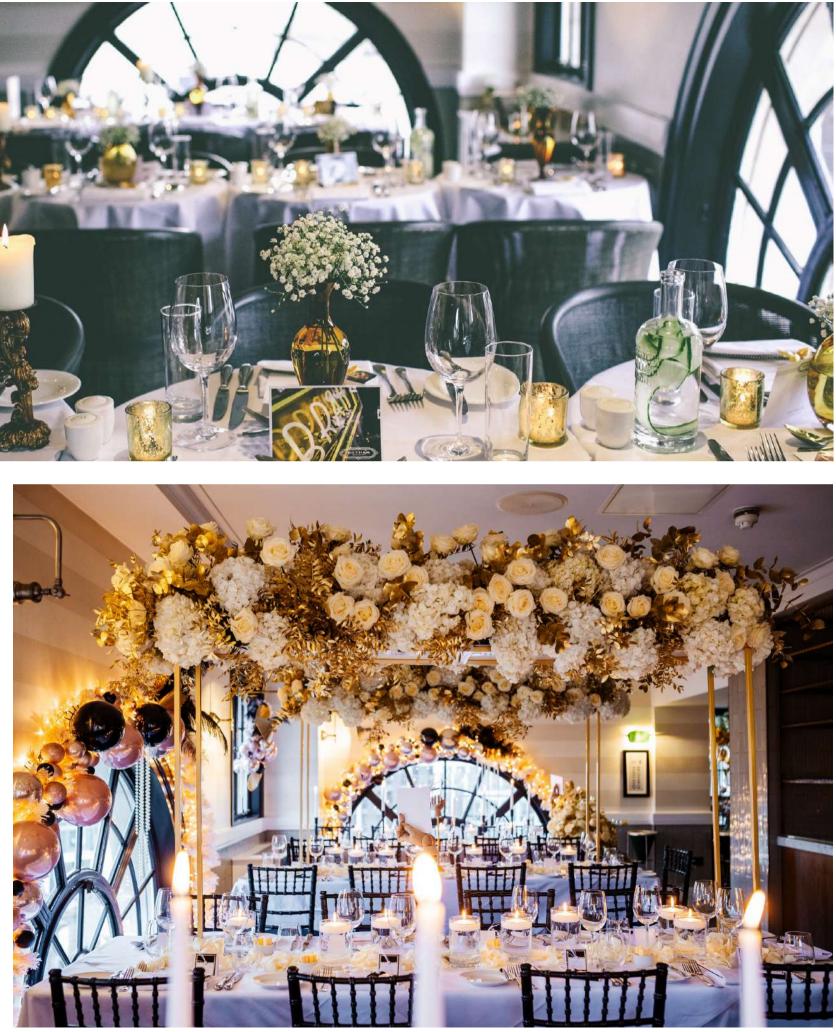

# CLUB BRASS

Our private VIP, the rooftop bar boasts a strong sense of exclusive elegance. The space is tactile, versatile, and fun. The members bar has 3 independent wings, each with a designated terrace, allowing for intimate gatherings, whilst also the ideal surroundings to connect together for larger events.

# CLUB BRASS PRIVATE EVENTS

- Bespoke menu offerings
- Room hire cost is in addition to food and beverage spend
- Please see pages 10 & 11 for examples of our private events food menus

# CLUB BRASS HIRE FEES

From £500 per section, please contact our events team for POA as rates vary. Exclusive use of Club Brass available upon request