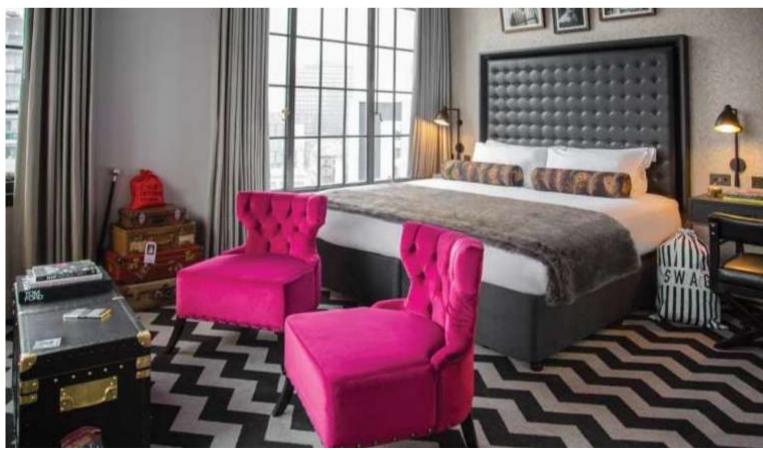

## CLUB ROOM

Club bedrooms have striking geometric carpets and dramatic windows, while the tactile burnished metals, dark polished woods, and luxurious leather make for a sensory experience.

## EXECUTIVE CLUB

Slightly larger versions of our Club bedrooms – typically 30 square meters as opposed to 26 square metres.