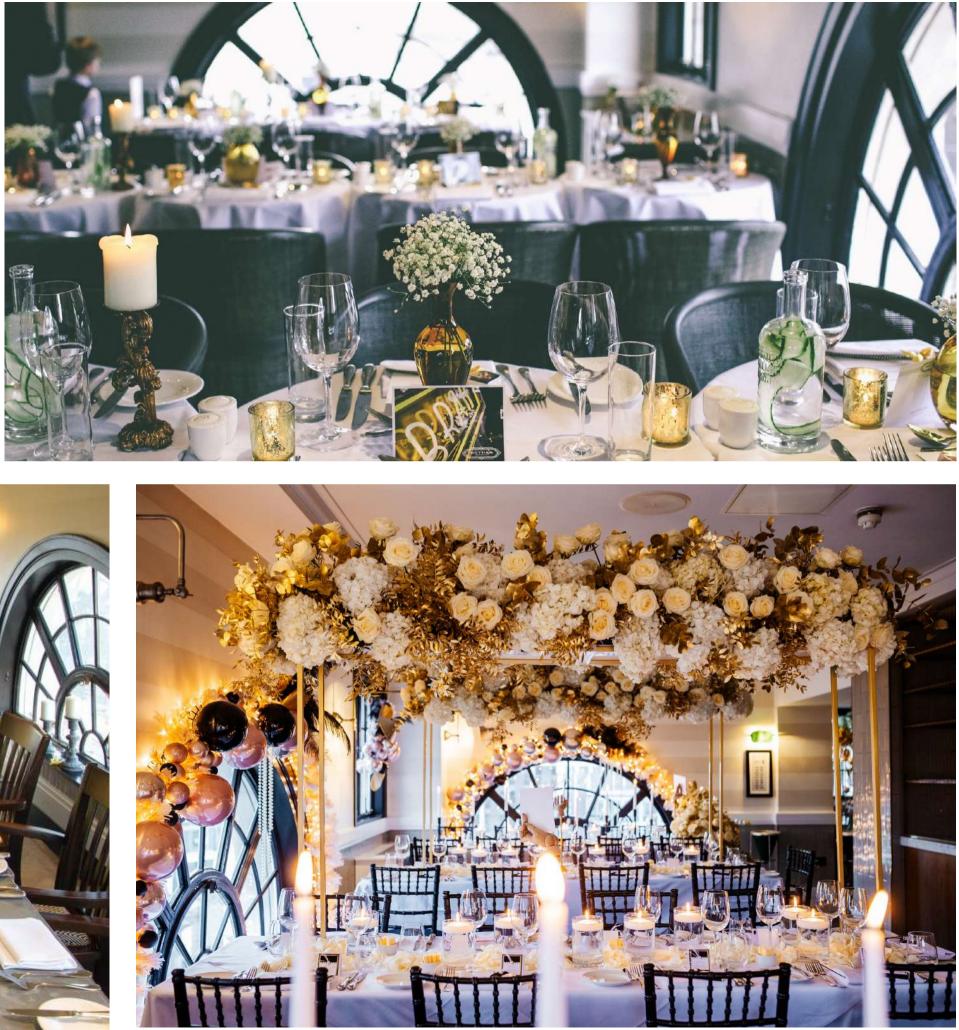

# CLUB BRASS

Our private VIP, the rooftop bar boasts a strong sense of exclusive elegance. The space is tactile, versatile, and fun. The members bar has 3 independent wings, each with a designated terrace, allowing for intimate gatherings, whilst also the ideal surroundings to connect together for larger events.

# CLUB BRASS PRIVATE EVENTS

- Bespoke menu offerings
- Room hire cost is in addition to food and beverage spend
- Please see pages 10 & 11 for examples of our private events food menus

# CLUB BRASS HIRE FEES

From £500 per section, please contact our events team for POA as rates vary. Exclusive use of Club Brass available upon request