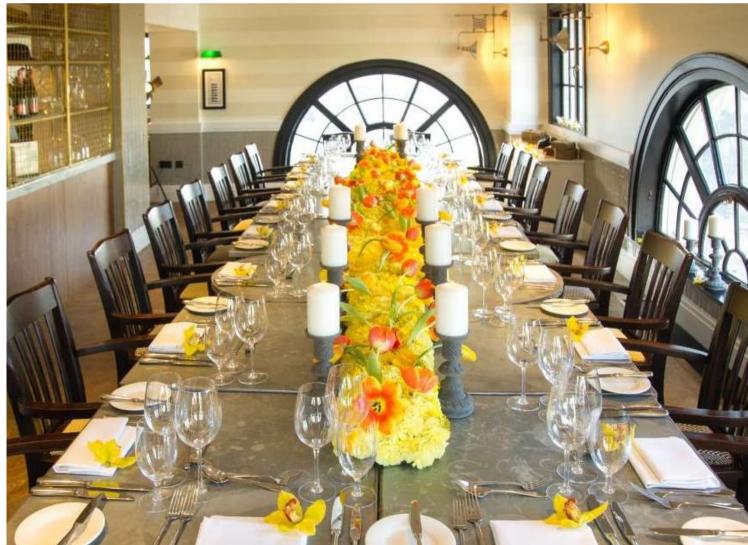

# HONEY RESTAURANT

Our 6th-floor restaurant is a nod to our banking past with bowler hat displays, green glass wall lamps, and typewriters adorned on the walls. Our menus and cocktails reflect the building's Art Deco heritage and are sourced from local suppliers. We have created a restaurant with an atmosphere, a menu with a bit of bite, and a name to get you thinking sweet thoughts, our extensive wine list and not forgetting some delicious views too.

SOCIAL & CORPORATE EVENTS Suitable for groups of 9 or more guests, subject to a room hire fee of £1,500 for the exclusive use of Honey Restaurant or £1,000 for semi-private room hire.

## MENU OPTIONS

- 3 course set menu, from £49 per person
- 5 course set menu, from £55 per person
- Afternoon Tea, from £30 per person
- Gotham Soirée menu, from £55 per person

<u>A 25% deposit is required at time of booking</u> conformation, full prepayment 4 weeks prior