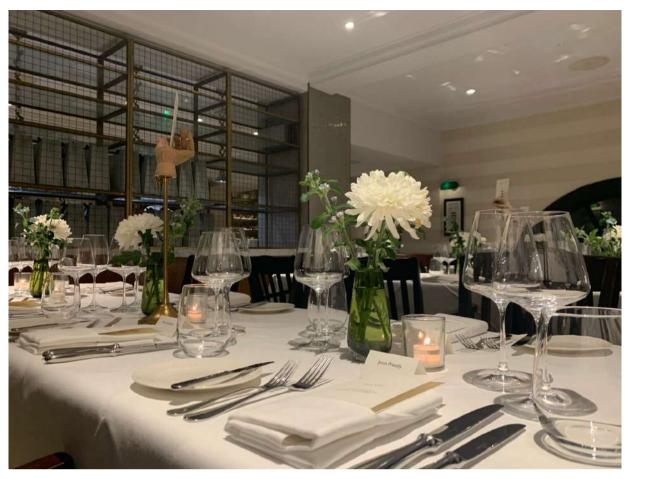

# PRIVATE DINING ROOM

Our Private Dining Room is a phenomenally diverse space for any type of celebration, from exclusive gatherings and birthdays with close friends and family to an intimate wedding reception. It is also the perfect environment for both boardroom and relaxed business meetings.

# PRIVATE DINING Minimum numbers of 8

- Room hire fee, £500
- 3 course set menu, from £49 per person
- 5 course tasting menu, from £55 per person
- Welcome drinks & canapes available upon request.

<u>A 25% deposit is required at time of booking</u> <u>conformation, full prepayment 4 weeks prior</u>