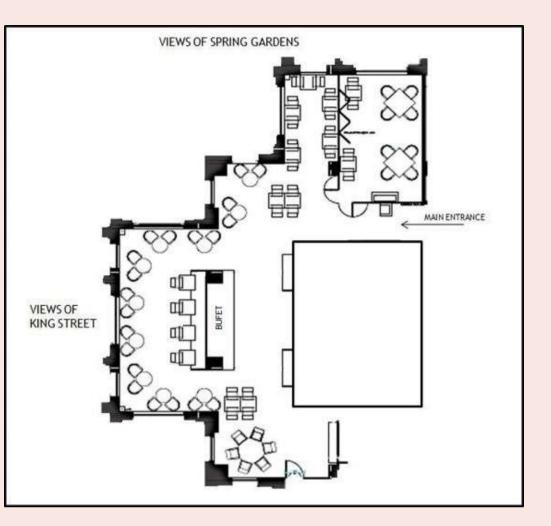

## **KEY FEATURES**

- Grade II listed building
- Views of King Street
- Complimentary Wi-Fi
- Natural daylight
- Integrated sound system
- & AV
- Dress space as desired
- 1am license
- 2 AA Rosette Dining

- CONFIGURATIONS
- Reception: **120**
- Buffet (standing): 120
- Dinner (seated): 80
- Boardroom Dinner: 30
- Theatre style: 30

# **KEY FEATURES**

- Grade II listed building
- Views of Spring Gardens
- Complimentary Wi-Fi
- Natural daylight
- Folding doors to create space
- Integrated sound system & AV
- Dress space as desired
- Plasma TV
- 1am licence

## CONFIGURATIONS

- PDR1: 8
- PDR 2: 16
- PDR Boardroom 1&2:16
- PDR Dinner: 28