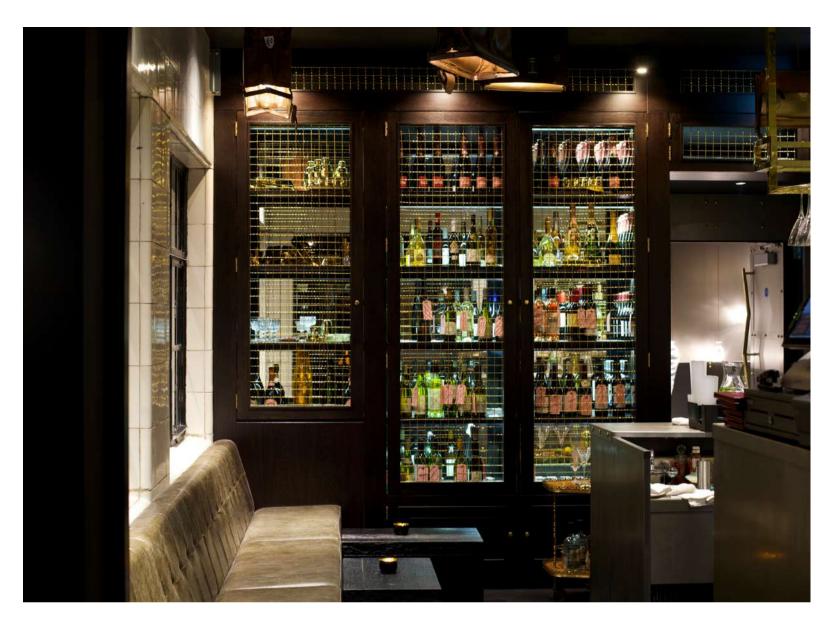

# CLUB BRASS

Our private VIP, the rooftop bar boasts a strong sense of exclusive elegance. The space is tactile, versatile, and fun. The members bar has 3 independent wings, each with a designated terrace, allowing for intimate gatherings, whilst also the ideal surroundings to connect together for larger events.