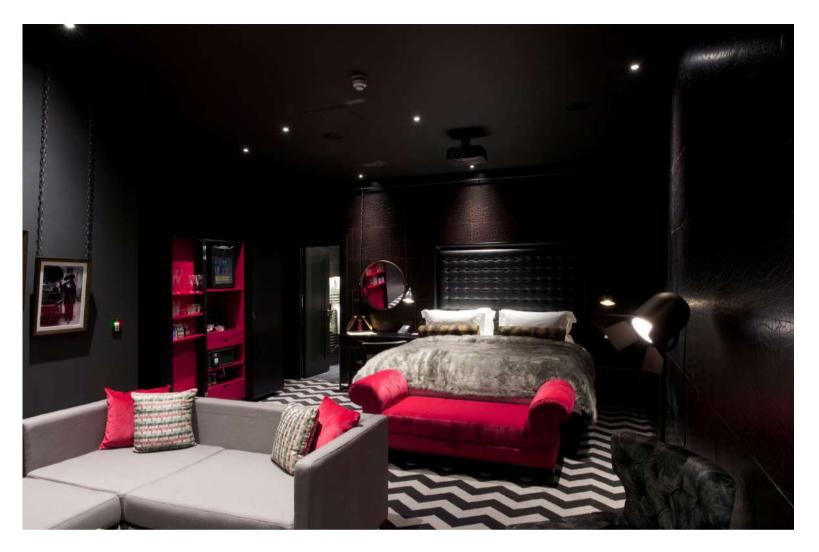

## CLUB ROOM

Club bedrooms have striking geometric carpets and dramatic windows, while the tactile burnished metals, dark polished woods, and luxurious leather make for a sensory experience.

# INNER SANCTUM SUITE

There are five Inner Sanctum Suites – each named after an iconic Manchester figure and featuring a huge 'Wonderwall' screen, which shows a skyline view of London, Paris, and New York. There is a signature emperor-sized featherbed, vintage suitcases, buckled belts, and hat boxes that will transport you back to the golden age of travel.