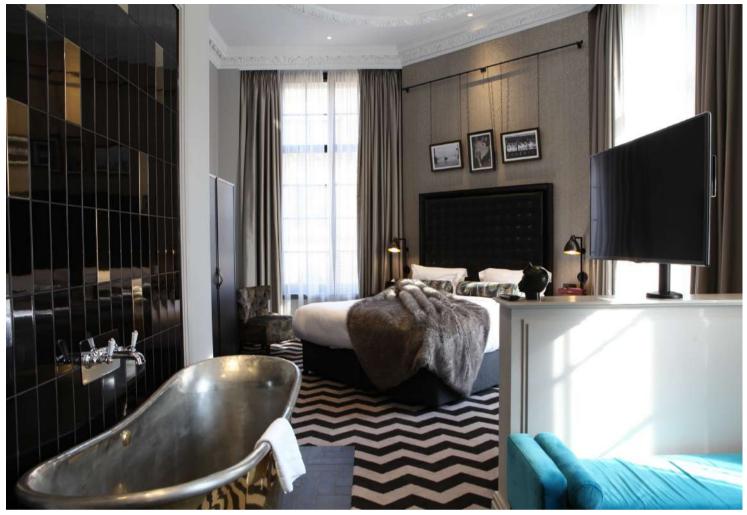

## GOTHAM SUITE

This is our first level of suite, with a separate seating area. We have four of these exquisite suites, two of which feature a fabulous roll-top bath. There is also a super king-size bed and a pair of slippers to go with your waffle robe.

# BANK MANAGER'S SUITE

We have two extremely spacious Bank Manager's Suites which have a feature roll-top bath in the main bedroom itself, and a shower in the bathroom. They have an emperor-size bed, slippers and robes.