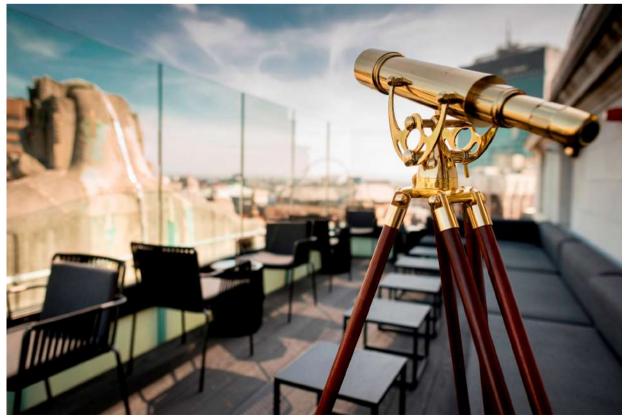

# CLUB BRASS

Our private VIP, the rooftop bar boasts a strong sense of exclusive elegance. The space is tactile, versatile, and fun. The members bar has 3 independent wings, each with a designated terrace, allowing for intimate gatherings, whilst also the ideal surroundings to connect together for larger events.

# CLUB BRASS PRIVATE EVENTS

- Bespoke menu offerings
- Room hire cost is in addition to food and beverage spend
- Please see pages 10 & 11 for examples of our private events food menus

# CLUB BRASS HIRE FEES

From £500 per section, please contact our events team for POA as rates vary. Exclusive use of Club Brass available upon request