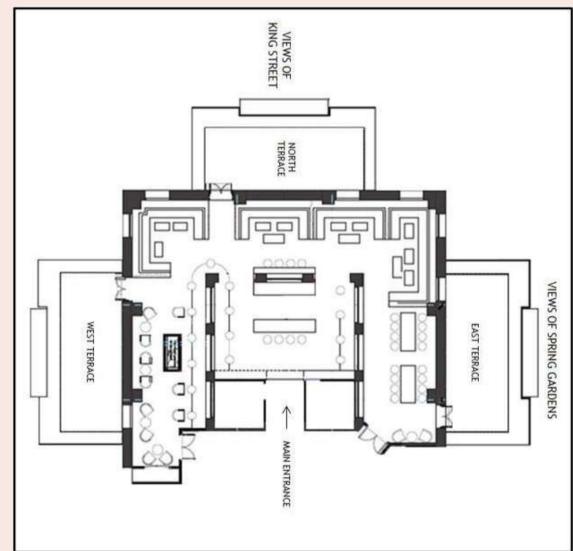

## **KEY FEATURES**

- Grade II listed building
- Views of King Street
- Complimentary Wi-Fi
- Natural daylight
- Integrated sound system
- & AV
- Dress space as desired
- 1am license
- 2 AA Rosette Dining

- CONFIGURATIONS
- Reception: **120**
- Buffet (standing): 120
- Dinner (seated): 80
- Boardroom Dinner: 30
- Theatre style: 30

# **KEY FEATURES**

- Grade II listed building
- Views of Spring Gardens
- Complimentary Wi-Fi
- Natural daylight
- Folding doors to create space
- Integrated sound system & AV
- Dress space as desired
- Plasma TV
- 1am licence

## CONFIGURATIONS

- PDR1: 8
- PDR 2: 16
- PDR Boardroom 1&2:16
- PDR Dinner: 28