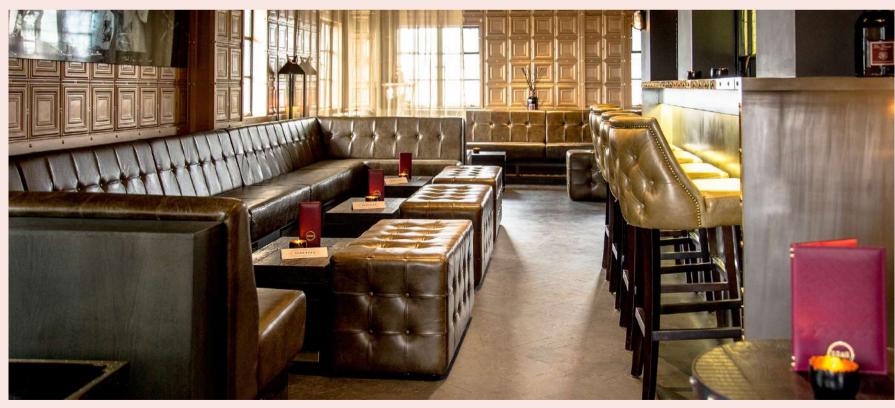

# CLUB BRASS

Our private VIP, the rooftop bar boasts a strong sense of exclusive elegance. The space is tactile, versatile, and fun. The members bar has 3 independent wings, each with a designated terrace, allowing for intimate gatherings, whilst also the ideal surroundings to connect together for larger events.

# CLUB BRASS PRIVATE EVENTS

- Bespoke menu offerings
- Room hire cost is in addition to food and beverage spend
- Please see pages 10 & 11 for examples of our private events food menus

# CLUB BRASS HIRE FEES

From £500 per section, please contact our events team for POA as rates vary. Exclusive use of Club Brass available upon request