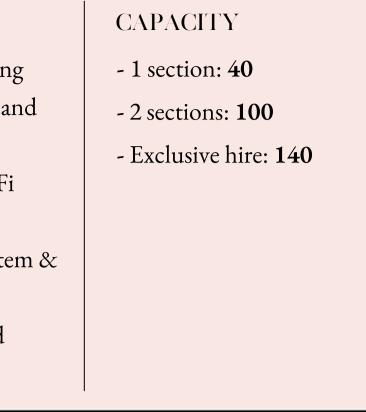

# CLUB BRASS HIRE FEES

From £500 per section, please contact our events team for POA as rates vary. Exclusive use of Club Brass available upon request