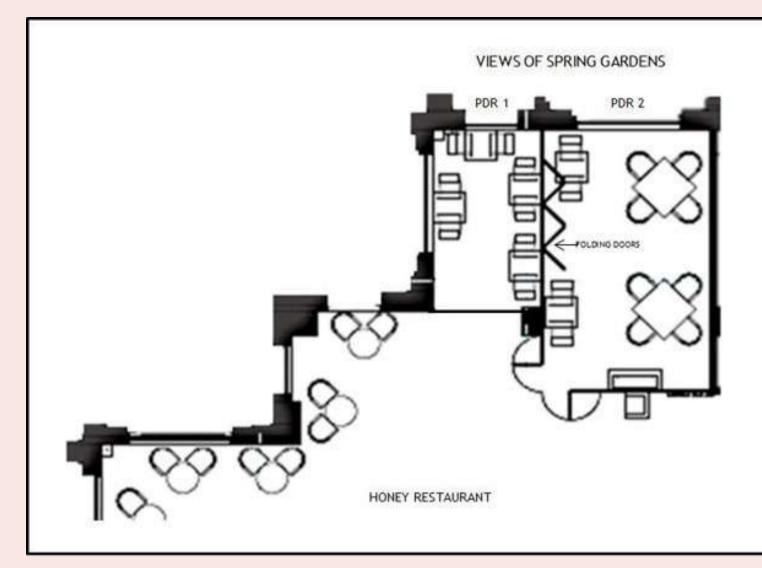

# HONEY RESTAURANT

Our 6th-floor restaurant is a nod to our banking past with bowler hat displays, green glass wall lamps, and typewriters adorned on the walls. Our menus and cocktails reflect the building's Art Deco heritage and are sourced from local suppliers. We have created a restaurant with an atmosphere, a menu with a bit of bite, and a name to get you thinking sweet thoughts, our extensive wine list and not forgetting some delicious views too.

SOCIAL & CORPORATE EVENTS Suitable for groups of 9 or more guests, subject to a room hire fee of £1,500 for the exclusive use of Honey Restaurant or £1,000 for semi-private room hire.

## **KEY FEATURES**

- Grade II listed building
- Views of King Street
- Complimentary Wi-Fi
- Natural daylight
- Integrated sound system
- & AV
- Dress space as desired
- 1am license
- 2 AA Rosette Dining

- CONFIGURATIONS
- Reception: **120**
- Buffet (standing): 120
- Dinner (seated): 80
- Boardroom Dinner: 30
- Theatre style: 30

# **KEY FEATURES**

- Grade II listed building
- Views of Spring Gardens
- Complimentary Wi-Fi
- Natural daylight
- Folding doors to create space
- Integrated sound system & AV
- Dress space as desired
- Plasma TV
- 1am licence

## CONFIGURATIONS

- PDR1: 8
- PDR 2: 16
- PDR Boardroom 1&2:16
- PDR Dinner: 28

# PRIVATE DINING ROOM

Our Private Dining Room is a phenomenally diverse space for any type of celebration, from exclusive gatherings and birthdays with close friends and family to an intimate wedding reception. It is also the perfect environment for both boardroom and relaxed business meetings.