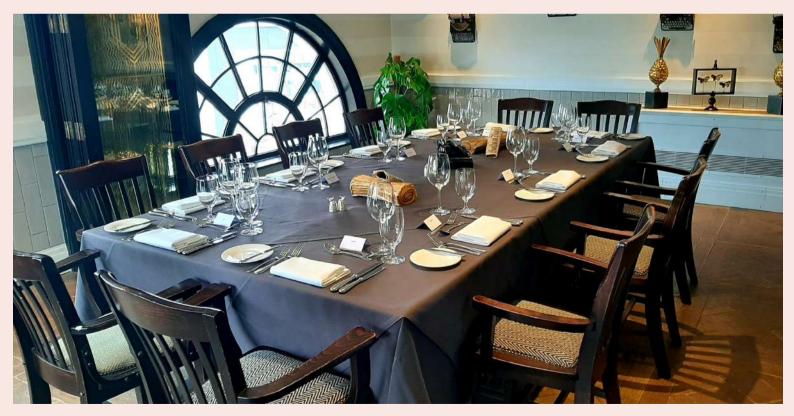

# PRIVATE DINING ROOM

Our Private Dining Room is a phenomenally diverse space for any type of celebration, from exclusive gatherings and birthdays with close friends and family to an intimate wedding reception. It is also the perfect environment for both boardroom and relaxed business meetings.

# PRIVATE DINING Minimum numbers of 8

- Room hire fee, £500
- 3 course set menu, from £49 per person
- 5 course tasting menu, from £55 per person
- Welcome drinks & canapes available upon request.

<u>A 25% deposit is required at time of booking</u> <u>conformation, full prepayment 4 weeks prior</u>