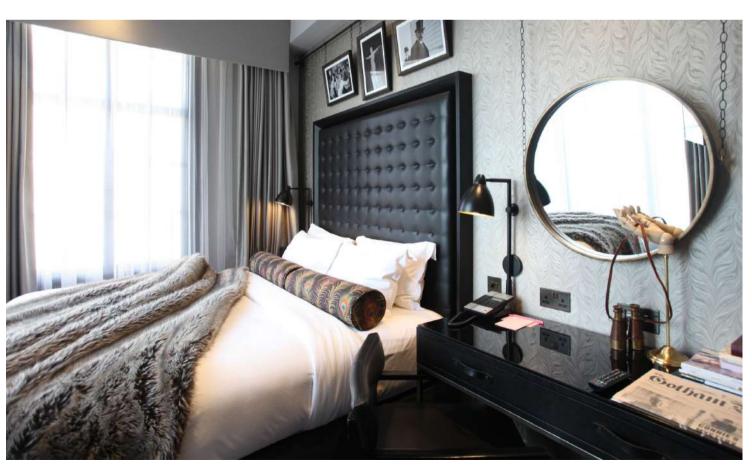

# GUESTROOMS

## CLUB ROOM

Club bedrooms have striking geometric carpets and dramatic windows, while the tactile burnished metals, dark polished woods, and luxurious leather make for a sensory experience.