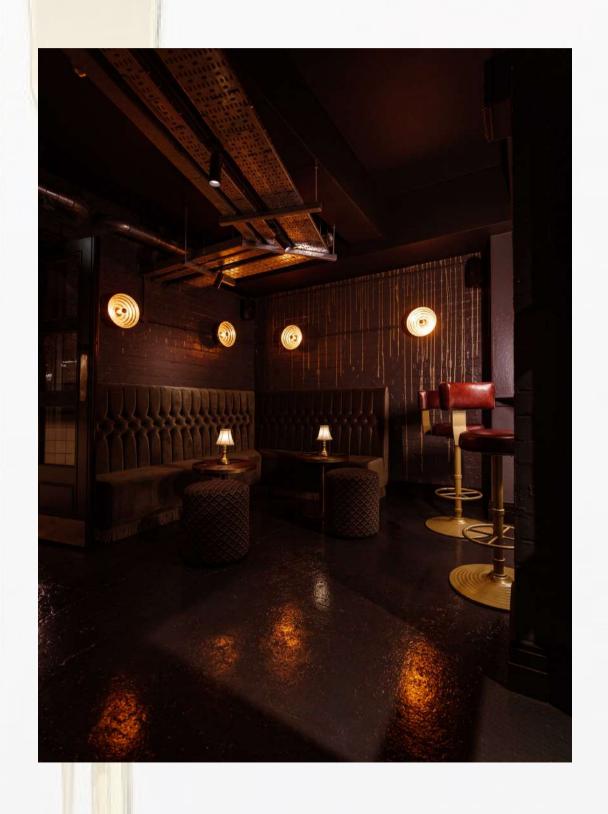

## WELCOME TO GILT CLUB AT HOTEL GOTHAM

GILT is an exclusive, underground function & event space found deep inside the former vaults of 100 King Street. GILT is atmospherically reminiscent of the famous Parisian 1920s & 30s cabaret clubs and the secret bars of prohibition. GILT is an intimate venue where you can immerse yourself into a secret world of speakeasy... Gatsby, Jazz, Big Band...or cinema, private dining, board meeting. Versatile, unique, indulgent...

GILT could possibly hold a number of meanings; gold, financial bonds, or...guilty pleasures - which GILT will you be looking for?